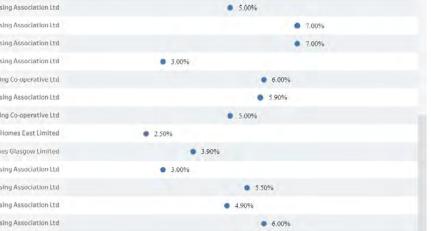

## Rent Increases for social landlords In Scotland 2023/24

## Rent Affordability Tool: % average weekly rent increase Increases are included in rents shown in Rent Setting tab

| Cairn Housing Association Ltd                      |
|----------------------------------------------------|
| Caledonia Housing Association Ltd                  |
| Calvay Housing Association Ltd                     |
| Cassiltoun Housing Association Ltd                 |
| Castle Rock Edinvar Housing Association Ltd        |
| Castlehill Housing Association Ltd                 |
| Cathcart & District Housing Association Ltd        |
| Cernach Housing Association Ltd                    |
| City of Edinburgh Council                          |
| Cloch Housing Association Ltd                      |
| Clyde Valley Housing Association Ltd               |
| Clydesdale Housing Association Ltd                 |
| Copperworks Housing Association Ltd                |
| Craigdale Housing Association Ltd                  |
| Drumchapel Housing Co-operative Ltd                |
| Dundee City Council                                |
| East Dunbartonshire Council                        |
| East Kilbride and District Housing Association Ltd |
| East Renfrewshire Council                          |
|                                                    |