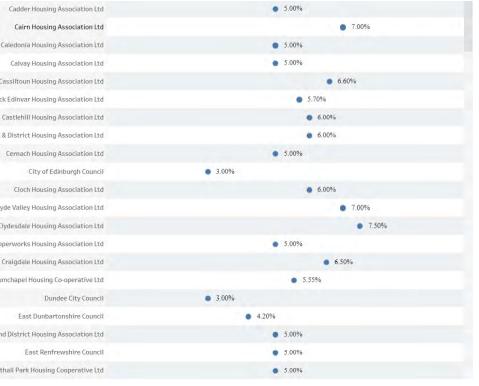

## Rent Affordability Tool: % average weekly rent increase Increases are included in rents shown in Rent Setting tab

| Cairn Housing Association Ltd                      |
|----------------------------------------------------|
| Caledonia Housing Association Ltd                  |
| Calvay Housing Association Ltd                     |
| Cassiltoun Housing Association Ltd                 |
| Castle Rock Edinvar Housing Association Ltd        |
| Castlehill Housing Association Ltd                 |
| Cathcart & District Housing Association Ltd        |
| Cernach Housing Association Ltd                    |
| City of Edinburgh Council                          |
| Cloch Housing Association Ltd                      |
| Clyde Valley Housing Association Ltd               |
| Clydesdale Housing Association Ltd                 |
| Copperworks Housing Association Ltd                |
| Craigdale Housing Association Ltd                  |
| Drumchapel Housing Co-operative Ltd                |
| Dundee City Council                                |
| East Dunbartonshire Council                        |
| East Kilbride and District Housing Association Ltd |
| East Renfrewshire Council                          |
|                                                    |

Easthall Park Housing Cooperative Ltd