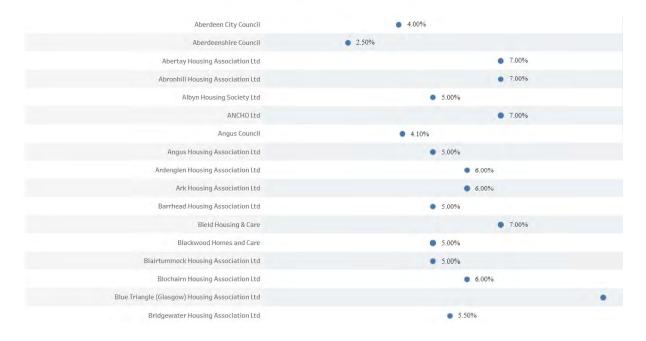

## Rent Increases for social landlords In Scotland 2023/24

## Rent Affordability Tool: % average weekly rent increase Increases are included in rents shown in Rent Setting tab

| Cairn Housing Association Ltd                      |
|----------------------------------------------------|
| Caledonia Housing Association Ltd                  |
| Calvay Housing Association Ltd                     |
| Cassiltoun Housing Association Ltd                 |
| Castle Rock Edinvar Housing Association Ltd        |
| Castlehill Housing Association Ltd                 |
| Cathcart & District Housing Association Ltd        |
| Cernach Housing Association Ltd                    |
| City of Edinburgh Council                          |
| Cloch Housing Association Ltd                      |
| Clyde Valley Housing Association Ltd               |
| Clydesdale Housing Association Ltd                 |
| Copperworks Housing Association Ltd                |
| Craigdale Housing Association Ltd                  |
| Drumchapel Housing Co-operative Ltd                |
| Dundee City Council                                |
| East Dunbartonshire Council                        |
| East Kilbride and District Housing Association Ltd |
| East Renfrewshire Council                          |
|                                                    |