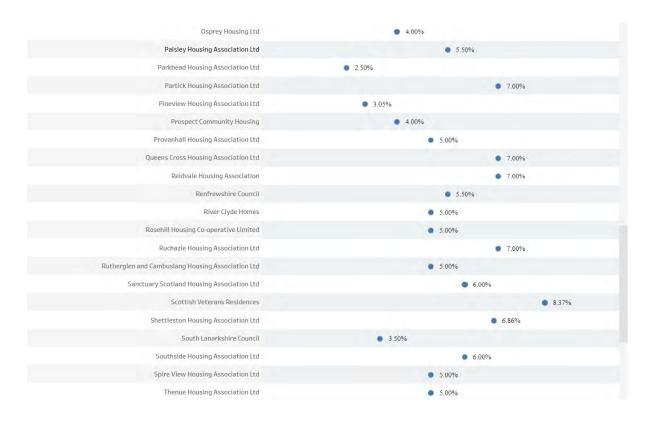

## Rent Increases for social landlords In Scotland 2023/24

## Rent Affordability Tool: % average weekly rent increase Increases are included in rents shown in Rent Setting tab

| Cairn Housing Association Ltd                      |
|----------------------------------------------------|
| Caledonia Housing Association Ltd                  |
| Calvay Housing Association Ltd                     |
| Cassiltoun Housing Association Ltd                 |
| Castle Rock Edinvar Housing Association Ltd        |
| Castlehill Housing Association Ltd                 |
| Cathcart & District Housing Association Ltd        |
| Cernach Housing Association Ltd                    |
| City of Edinburgh Council                          |
| Cloch Housing Association Ltd                      |
| Clyde Valley Housing Association Ltd               |
| Clydesdale Housing Association Ltd                 |
| Copperworks Housing Association Ltd                |
| Craigdale Housing Association Ltd                  |
| Drumchapel Housing Co-operative Ltd                |
| Dundee City Council                                |
| East Dunbartonshire Council                        |
| East Kilbride and District Housing Association Ltd |
| East Renfrewshire Council                          |
|                                                    |